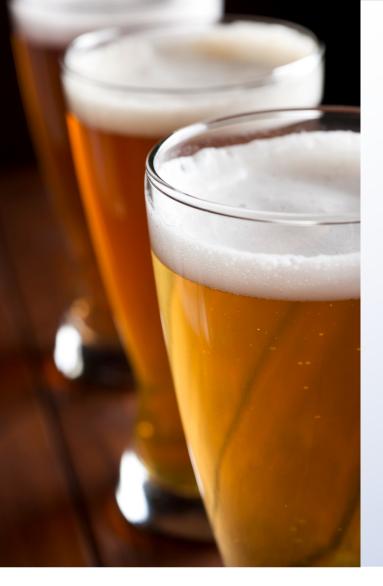

#### **Quick Facts**

Beer is the largest segment in the alcoholic beverage market by volume of sales.

Coffee is the second most popular nonalcoholic beverage, accounting for 14.9% of non-alcoholic drink consumption.