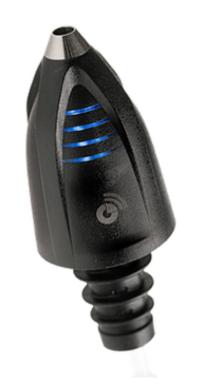

### **WUNDER-BAR**

**Bargun Beverage Dispensing System** 

The world's most popular post-mix beverage dispenser is compact, sturdy, and multifunctional. Wunder-Bar bar guns help operators focus on customers, improve efficiency, and sell more drinks.