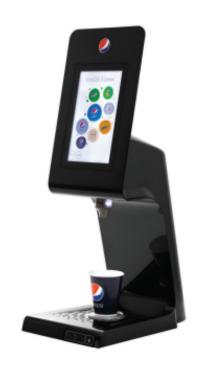

### **WUNDER-BAR**

**Spire 1.1 Bevearge Dispensing System** 

The new Spire 1.1 features a polished new look with innovative beverage dispensing abilities all wrapped up in one amazing compact footprint. Spire 1.1. includes the most advanced customer-facing beverage dispensing software available in the market today. This cutting-edge technology delivers a unique interactive beverage customization experience for your customers.