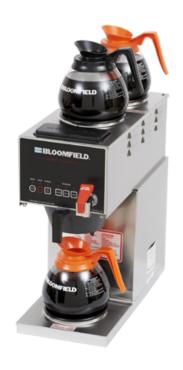

### **BLOOMFIELD**

**Coffee Brewers & Tea Equipment** 

Among Bloomfield's major products are coffee and iced tea brewers, coffee warmers, insulated beverage dispensers, and glass coffee pots with customized silk screen graphics.