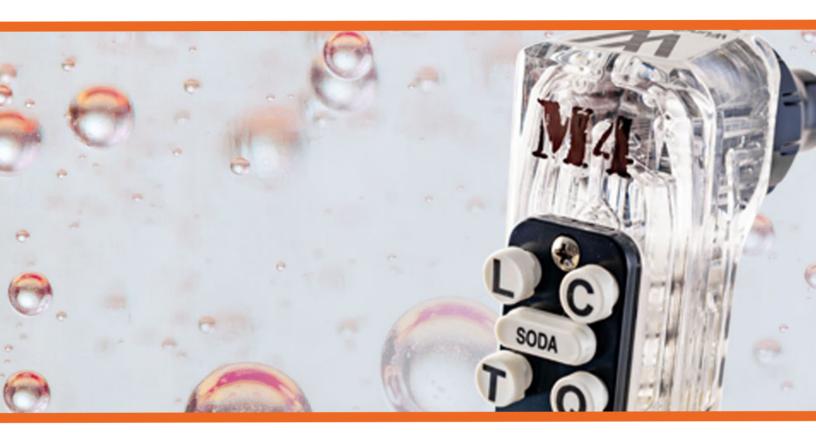

# **L2F**Skyflo Liquor Management System

Skyflo Pro™ comes with the world's most intelligent and easy-to-use reporting system. It is the only automated pour spout on the market that is proven to cut liquor costs by up to 30 percent while simultaneously increasing speed-of-service by up to 40 percent.