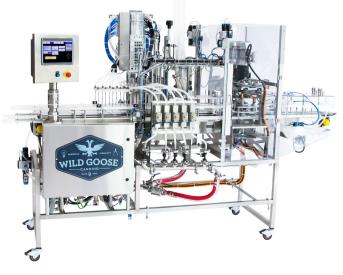

### **WILD GOOSE**

**Canning and Bottling** 

Wild Goose Filling provides precisionengineered canning and bottling systems. Dependable, efficient, and versatile, Wild Goose Filling enhances your production line seamlessly.