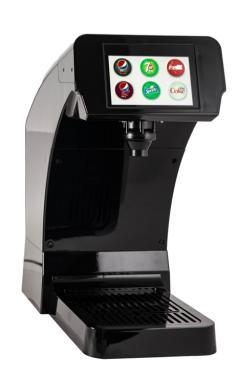

### **WUNDER-BAR**

Mustang Universal Beverage Dispenser

Mustang has a sleek, compact design with all the capabilities of large beverage dispensers in a small footprint. The advanced crew-facing display incorporates an optional second interface, enabling both crew-serve and self-serve options.