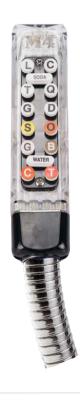

### **WUNDER-BAR**

**Spire 1.1 Bevearge Dispensing System** 

The new Spire 1.1 features a polished new look with innovative beverage dispensing abilities all wrapped up in one amazing compact footprint. Spire 1.1. includes the most advanced customer-facing beverage dispensing software available in the market today. This cutting-edge technology delivers a unique interactive beverage customization experience for your customers.