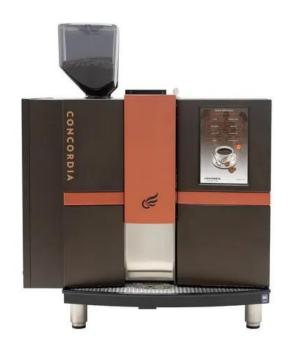

### CONCORDIA

**Coffee Systems** 

Concordia brings automated and semiautomated coffee machines to your business. Create a delicious range of beverages from a classic espresso to a frothy cappuccino. Be assured of consistent quality and an efficient system with Concordia.