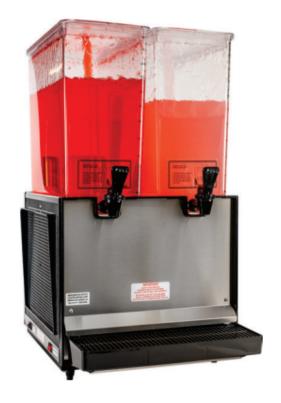

### **STARLINE**

### **STARLINE**

**Bubbler Beverage Dispensers** 

Double bowl bubbler beverage displays from Starline provide an attractive and effective way to deliver beverages that can be either self- or staff-serve. Units are available as either single or double dispensing options.